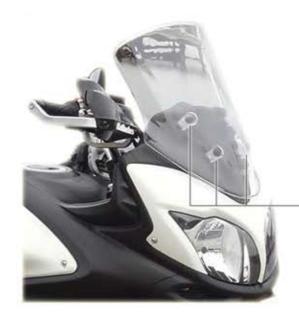

INSTALL THE WINDSHIELD/SCREEN USING THE SPECIFIC ALUMINUM THICKNESS AND RUBBER AND TEFLON WASHERS INCLUDED IN THE BAR-RACUDA INSTALLATION KIT.

Thickness mm h 13\_

INSTALL THE WINDSHIELD/SCREEN USING THE SPECIFIC ALUMINUM THICKNESS AND RUBBER AND TEFLON WASHERS INCLUDED IN THE BARRACUDA INSTALLATION KIT. PUT THE TEFLON WASHERS UNDER THE HEAD OF SCREWS AND THAN LOCK THE SCREWS OF WINDSHIELD/SCREEN.