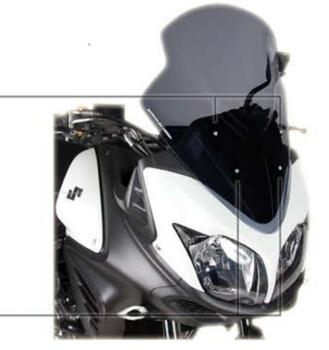

INSTALL THE WINDSHIELD/SCREEN USING THE SPECIFIC ALUMINUM THICKNESS AND RUBBER AND TEFLON WASHERS INCLUDED IN THE BAR-RACUDA INSTALLATION KIT.

Thickness mm h 13\_

INSTALL THE WINDSHIELD/SCREEN USING THE SPECIFIC ALUMINUM THICKNESS AND RUBBER AND TEFLON WASHERS INCLUDED IN THE BARRACUDA INSTALLATION KIT. PUT THE TEFLON WASHERS UNDER THE HEAD OF SCREWS AND THAN LOCK THE SCREWS OF WINDSHIELD/SCREEN.