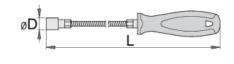

D

L

|        | <u>kg</u> | L   | D  |     |
|--------|-----------|-----|----|-----|
| 619929 | 1         | 500 | 15 | 127 |

\* Images of products are symbolic. All dimensions are in mm, and weight in grams. All listed dimensions may vary in tolerance.