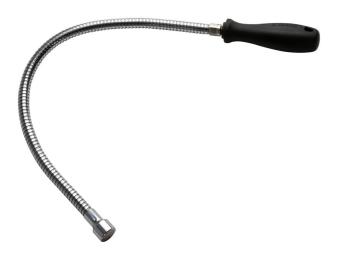

## Flexible pick up tool with magnet

2087

## **Product features**

• The flexible magnetic pickup is designed to collect metal objects from hard to reach spots.

## Advantages:

- It features a flexible stem with a strongly magnetic tip.
- The magnet is capable of lifting metal objects of up to 1 kg.
- The tool is fitted with an ergonomically designed handle, ensuring easy and efficient operation.