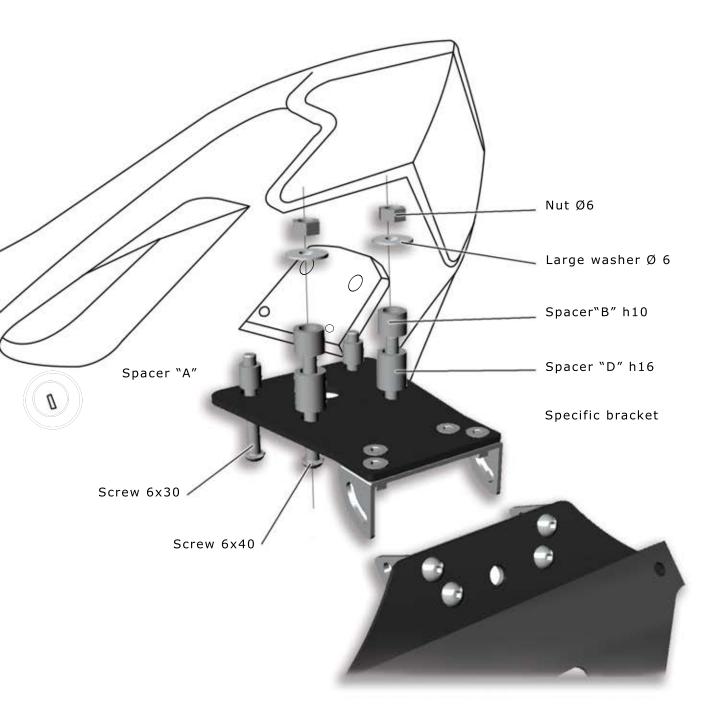

## KIT

X1. SPECIFIC BRACKET X2. SPACER LETTER "A" X2. SPACER LETTER "B" X2. SPACER LETTER "D" X2. SPACER LETTER "D" X2. LARGE WASHER DIAMETER 6 X2. NUTS DIAMENTER 6 X2. ROUND HEAD SCREW 6X40 X2. ROUND HEAD SCREW 6X30 X1. "X" LICENCE PLATE

REMOVE THE ORIGINAL LICENCE PLATE. FIX THE BARACUDA SPECIFIC BRACKET USING THE THICKNESS AND SCREWS INCLUDED LIKE SHOWN IN THE PICTURE. REMOUNTING THE NUTS UNISTALL BEFORE TO LOCK THE SPECIFIC BRACKET OF LICENCE PLATE.