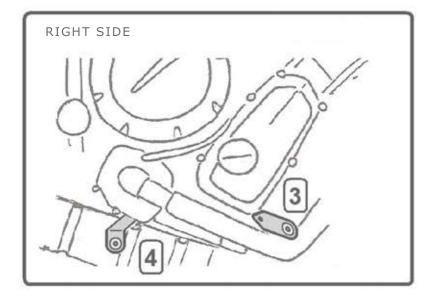

## YF6 PUNTALE NO PAINT-POLISH BLACK-SILVER

WWW.BARRACUDAMOTO.COM

X4 SPECIFIC BRACKET X4 SCREW 5X16 X4 WASHER DIAMETER 5 X4 RUBBER WASHER X1 BARRACUDA SPOILER

KIT

FIND THE FIXING POINTS

REMOVE THE SCREWS FROM THE CARTER

APPROACH THE ENGINE SPOILER TO THE MOTORBIKE TO FIND THE FIXING POINT ; MOUNT THE SPECIF-IC BRACKETS USING THE ORIGINAL SCREWS OF CARTER WITHOUT LOCKING (SEE THE PICTURES); MOUNT THE ENGINE SPOILER ON THE BRACKETS USING THE 5X16 SCREWS AND THE RUBBER WASHERS BETWEEN THE ENGINE SPOILER AND THE BRACKET.