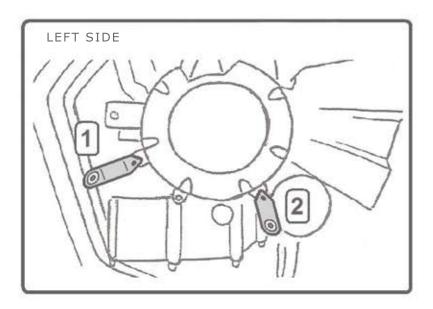

## YF6 PUNTALE NO PAINT-POLISH BLACK-SILVER

WWW.BARRACUDAMOTO.COM

X4 SPECIFIC BRACKET X4 SCREW 5X16 X4 WASHER DIAMETER 5 X4 RUBBER WASHER X1 BARRACUDA SPOILER

KIT

FIND THE FIXING POINTS

REMOVE THE SCREWS FROM THE CARTER

APPROACH THE ENGINE SPOILER TO THE MOTORBIKE TO FIND THE FIXING POINT ; MOUNT THE SPECIF-IC BRACKETS USING THE ORIGINAL SCREWS OF CARTER WITHOUT LOCKING (SEE THE PICTURES); MOUNT THE ENGINE SPOILER ON THE BRACKETS USING THE 5X16 SCREWS AND THE RUBBER WASHERS BETWEEN THE ENGINE SPOILER AND THE BRACKET.