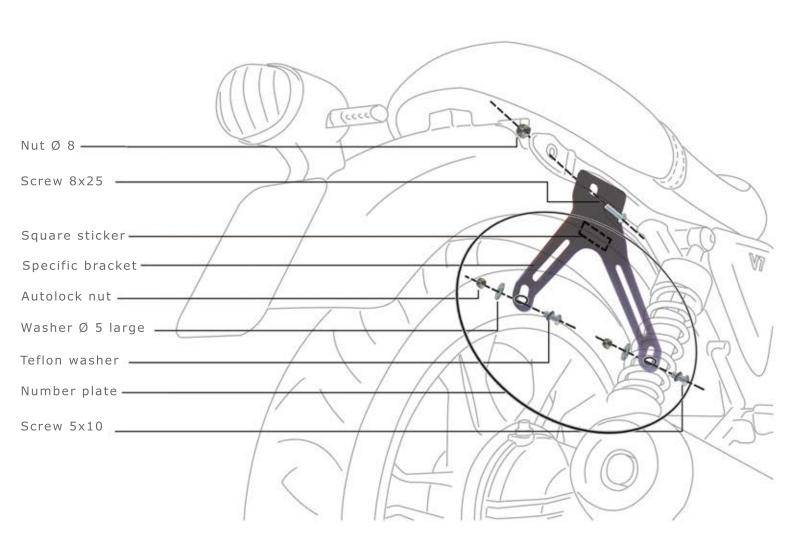

#### **MOUNTING PROCEDURE**

#### KIT

X2. SPECIFIC BRACKET

X2. NUMBER PLATE

X4. SCREW 5X10 "ROUND HEAD"

X4. WASHER Ø 5 LARGE X4. AUTOLOCK NUT

X4. AUTOLOCK NOT X4. TEFLON WASHER X2. SCREW 8X25 "ROUND HEAD"

X2. NUT Ø 8 X2. SQUARE STICKER

## **MOUTING PROCEDURE:**

- FIN THE POSITION OF THE NUMBER PLATE BRACKETS FINDING THE LOCKING POINTS LIKE MOUNTING SCHEME;
- APPLY THE SQUARE STICKERS LIKE ILLUSTRATED (BELOW PART)
- APPROACH THE KIT NUMBER PLATE AND FIND THE POSITION;
- LOCK THE SCREWS AND REPEAT THE OPERATION FOR ALL MOUNTING POINT OF BRACKET