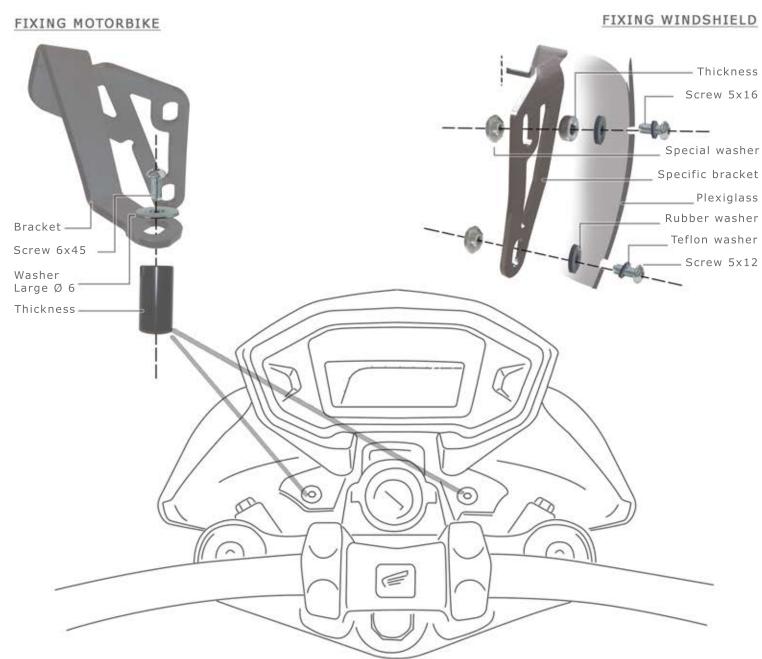

## KIT

- X1. PLEXIGLASS X2. SPECIFIC BRACKETS
- X4. SPECIAL WASHER
  X4. SCREW "ROUND HEAD" 5X16
  X2. SCREW "ROUND HEAD" 5X12
  X2. SCREW "ROUND HEAD"" 6X45
- X2. THREAD
- X2. THICKNESS
- X4. TEFLON WASHER Ø 5 X4. RUBBER WASHER
- X2. WASHER Ø 6 "LARGE"

## FIXING PROCEDURE:

- APPROACH THE THREAD WITH THE BRACKETS AND LOCK INTO THE HIGHLIGHTED POINTS;
- FIND THE RIGHT POSITION OF WINSHIELD ON THE BRACKES FIXED;
- PROCEED TO THE LOCK ALL SCREWS LIKE THE SCHEME;

NOTE: DON'T LOCK TOO MUCH TO AVOID PLEXIGLASS BROKEN.