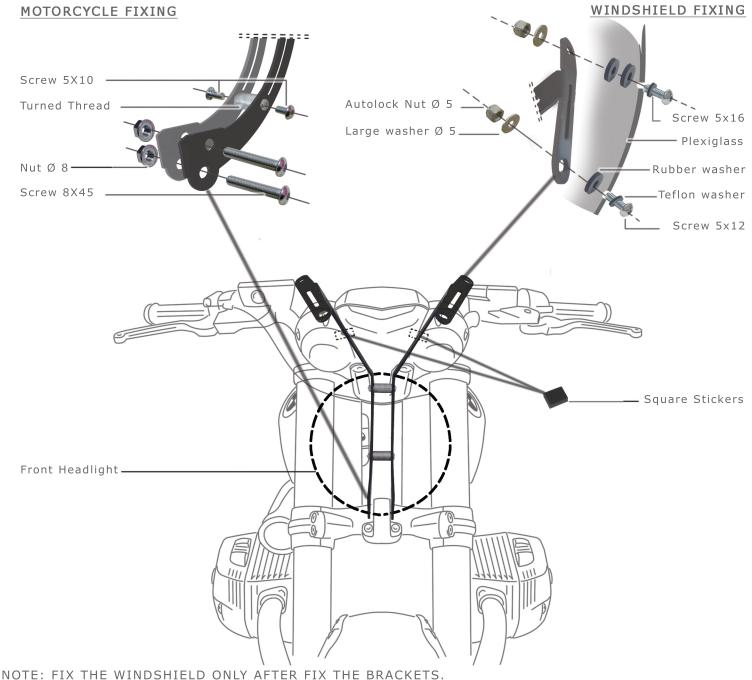

## MOUNTIGN PROCEDURE:

- PRE-ASSEMBLING THE SUPPORT BRACKET OF WINDSHIELD LOCKING WITH SCREW 5X10 AND THE TURNED THREAD INTO THE KIT LIKE IN THE SCHEME;
- RMOVE THE ORIGINAL LIGHT AND POSITION THE BRACKET ALREADY ASSEMBLED WITH THE 8X45 CREWS, AFTER PUT AGAIN THE LIGHT IN THE ORIGINAL POSITION;
- PUT THE SQUADRE STICKERS TO PROTECT THE WINDSHIELD BEHIND THE BRACKET LIKE PHOTOS, ON THE POINTS LIGHTING

DON'T LOCK TOO MUCH TO AVOID POSSIBLE BROKEN OF PLEXIGLASS.

KIT

X1. PLEXIGLASS
X2. SPECIFIC BRACKET
X4. SCREW "ROUND HEAD" 5X14
X4. SCREW "ROUND HEAD" 5X10
X4. SCREW "ROUND HEAD" 8X45
X2. TURNED THREAD
X4. AUTOLOCK NUT Ø 5
X2. NUT Ø 8
X4. WASHER Ø 5 LARGE
X4. TEFLON WASHER Ø 5
X6. RUBBER WASHER
X2. SOUARE STICKERS