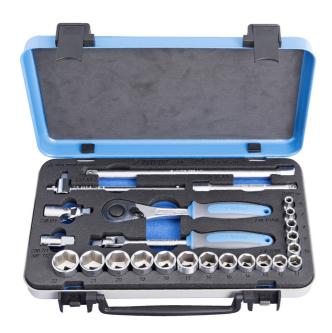

## Set includes:

- 17x socket 3/8", 6 point (article 238/1 6P) dim. 6, 7, 8, 9, 10, 11, 12, 13, 14, 15, 16, 17, 18, 19, 20, 21, 22
- 1x reversible ratchet 3/8"
- accessories 3/8"; 1x swivel handle, 1x sliding T handle, 2x extension bar (125, 250mm), 1x universal joint, 1x adaptor (3/8 1/2")

| Product name                 | SKU          | Article    | Dimensions                                                        | Quantity |
|------------------------------|--------------|------------|-------------------------------------------------------------------|----------|
| Socket set 3/8" in metal box | 612509       | 239A       | 6 - 22                                                            | 24       |
| Socket 3/8", 6 point         |              | 238/1 6p   | 6, 7, 8, 9, 10, 11, 12, 13, 14,<br>15, 16, 17, 18, 19, 20, 21, 22 | 17       |
| Sliding T-handle 3/8"        | <del>-</del> | 238.3/1    | 3/8"                                                              | 1        |
| Extension bar 3/8"           |              | 238.4/1    | 3/8"x250, 3/8"x125                                                | 2        |
| Universal joint 3/8"         |              | 238.6/1    | 3/8"                                                              | 1        |
| Reversible ratchet 3/8"      | 0            | 238.1/1ABI | 3/8"                                                              | 1        |
| Swivel handle 3/8"           |              | 238.2/1BI  | 3/8"                                                              | 1        |
| Adaptor 3/8"                 |              | 238.7/1    | 3/8" - 1/2"                                                       | 1        |