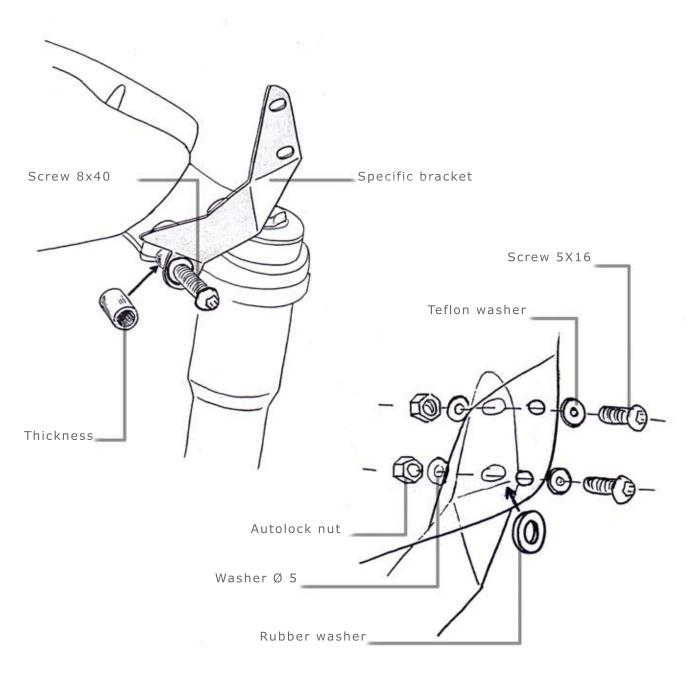

## KIT

X2. BRACKET

X2. THICKNESS DIAMETER 13 X2. "ROUND HEAD" SCREW 8X40 X4. "ROUND HEAD" SCREW 5X16

X4. RUBBER WASHER

X4. WASHER DIAMETER 5

X4. TEFLON WASHER X4. AUTOLOCK NUT DIAMETER 5 X1. BARRACUDA WINDSHIELD/SCREEN

WWW.BARRACUDAMOTO.COM

UNLOCK THE SCREW FROM THE STEERING PLATE AND INSTALL THE BRACKET, PUT THE THICKNESS BE-TWEEN THE BRACKET AND PLATE FIXING THEM WITH THE 8X40 SCREWS. ONCE YOU MOUNT THE BRACK-ET , APPROACH THE WINDSHIELD/SCREEN AND FIXING WITH THE FOUR 5X16 SCREWS USING THE RUBBER WASHERS IN THE INSIDE PART. PUT THE TEFLON WASHERS BETWEEN THE HEAD OF SCREW AND WINDSHIELD/SCREEN, FIX ALL WITH THE AUTOLOCK NUT AND WASHERS Ø 5. BEFORE LOCK ALL SLIDE THE WINDSHIELD/SCREEN HOW MUCH POSSIBLE TO THE REAR PART OF THE MOTORBIKE TO APPROACH IT TO THE STRUMENTATION.

NOTE: USE THE FOUR RUBBER WASHERS BETWEEN THE BRACKET AND THE WINDSHIELD/SCREEN