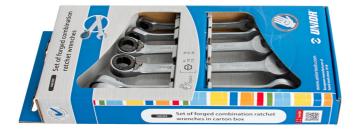

## Set of ratchet combination wrenches in carton box

160/2CS

Profiles

**Product features** 

Set includes:

• 6x ratchet combination wrench (article 160/2) dim. 8, 10, 13, 15, 17, 19

| Product name                                      | SKU    | Article | Dimensions            | Quantity |
|---------------------------------------------------|--------|---------|-----------------------|----------|
| Set of ratchet combination wrenches in carton box | 623709 | 160/2CS | 8 - 19                | 6        |
| Ratchet combination wrench                        |        | 160/2   | 8, 10, 13, 15, 17, 19 | 6        |