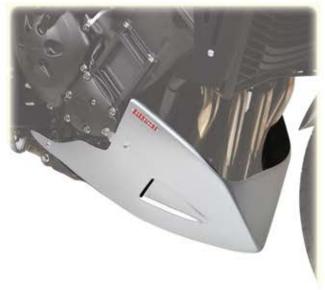

**MOUNTING PROCEDURE** 

KIT ENGINE SPOILER YAMAHA FZ1

YF1 PUNTALE
NO PAINT-POLISH BLACK-SILVER

WWW.BARRACUDAMOTO.COM

LEAVE A COMFORTABLE MARGIN BETWEEN THE COLLECTORS AND THE ABS TO AVOID FUSIONS. LOCK THE SCREWS