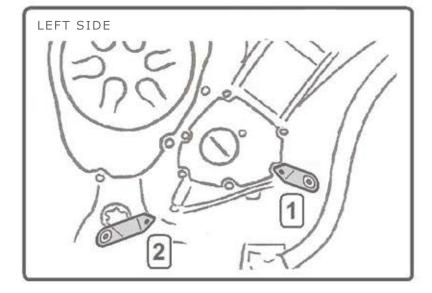

## KIT

X4 SPECIFIC BRACKET

X4 SCREW 5X16

X4 WASHER DIAMETER 5 X4 RUBBER WASHER

X1 SCREW 6X16

X1 BARRACUDA ENGINE SPOILER

FIND THE FIXING POINTS

REMOVE THE SCREWS FROM THE CARTER

USE THE RUBBER WASHERS BETWEEN THE BRACKET AND THE ABS ENGINE SPOILER FOR ALL THE FIXING POINT

FIX THE ABS ENGINE SPOILER WITH ITS SCREWS KIT 4X10, WASHERS AND NUTS. APPROACH THE ENGINE SPOILER TO THE MOTORBIKE TO FIND THE FIXING POINT; MOUNT THE SPECIFIC BRACKETS USING THE ORIGINAL SCREWS OF CARTER WITHOUT LOCKING (SEE THE PICTURES); MOUNT THE ENGINE SPOILER ON THE BRACKETS USING THE 5X16 SCREWS AND THE RUBBER WASHERS BETWEEN THE ENGINE SPOILER AND THE BRACKET.