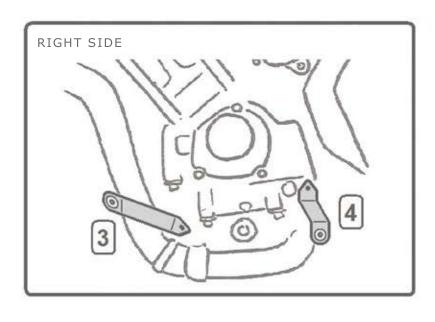

## KIT

X4 SPECIFIC BRACKET

X4 SCREW 5X16

X4 WASHER DIAMETER 5 X4 RUBBER WASHER

X1 SCREW 6X16

X1 BARRACUDA ENGINE SPOILER

FIND THE FIXING POINTS

REMOVE THE SCREWS FROM THE CARTER

USE THE RUBBER WASHERS BETWEEN THE BRACKET AND THE ABS ENGINE SPOILER FOR ALL THE FIXING POINT

FIX THE ABS ENGINE SPOILER WITH ITS SCREWS KIT 4X10, WASHERS AND NUTS. APPROACH THE ENGINE SPOILER TO THE MOTORBIKE TO FIND THE FIXING POINT; MOUNT THE SPECIFIC BRACKETS USING THE ORIGINAL SCREWS OF CARTER WITHOUT LOCKING (SEE THE PICTURES); MOUNT THE ENGINE SPOILER ON THE BRACKETS USING THE 5X16 SCREWS AND THE RUBBER WASHERS BETWEEN THE ENGINE SPOILER AND THE BRACKET.